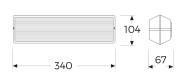

## Product Features and Key Data

| Applications :                   | Commercial building, parking, hospitals, etc                 |
|----------------------------------|--------------------------------------------------------------|
| Luminaire Type :                 | LED Exit light                                               |
| Mounting Method :                | Surface                                                      |
| Luminaire Optic :                | Opal Diffuser                                                |
| Connected Load :                 | 6W                                                           |
| Colour Temprature :              | 6000K                                                        |
| Rated Luminous Flux :            | 480 lm                                                       |
| Luminous Efficiency :            | 80 lm/W                                                      |
| Power Factor :                   | > 0,930                                                      |
| CRI Value :                      | > 80                                                         |
| UGR :                            | < 21 ( EN124664-1 )                                          |
| Photo Biological Class :         | Group 0 - No risk                                            |
| Luminaire Colour :               | White color                                                  |
| Luminaire Body :                 | Polycarbon body with diffuser.                               |
| Electrical version :             | With electronic transformer, switchable.                     |
| Connection method :              | Terminal                                                     |
| Mains frequency :                | 50/60 Hz                                                     |
| Mains voltage :                  | 220 - 240 V                                                  |
| Led Service ( 25° ) :            | L80 = 50.000 h                                               |
| Driver ( 220 - 240V ) :          | Gecem                                                        |
| Ceiling Type :                   | AB - Gypsum Ceiling                                          |
|                                  | TB - Modular Ceiling                                         |
|                                  | KB - Clip-in Ceiling                                         |
| Ingress Protection (IP) rating : | IP20                                                         |
| Protection class :               | I                                                            |
| Impact resistance (IK) :         | IK02                                                         |
| Hot wire resistance :            | 650 °C                                                       |
| Ambient temperature :            | - 20 - 35 °C                                                 |
| Options :                        | 1 - 3 Hours Emergency Kit ( standard 3 hours emergency kit ) |
| Accesories :                     | Stickers ( arrows direction can be change )                  |
|                                  |                                                              |