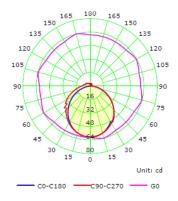

## Product Features and Key Data

| Applications :                   | Commercial building, parking, hospitals, etc                 |
|----------------------------------|--------------------------------------------------------------|
| Luminaire Type :                 | LED Exit light                                               |
| Mounting Method :                | Surface                                                      |
| Luminaire Optic :                | Opal Diffuser                                                |
| Connected Load :                 | 6W                                                           |
| Colour Temprature :              | 6000K                                                        |
| Rated Luminous Flux :            | 480 lm                                                       |
| Luminous Efficiency :            | 80 lm/W                                                      |
| Power Factor :                   | > 0,930                                                      |
| CRI Value :                      | > 80                                                         |
| UGR :                            | < 21 ( EN124664-1 )                                          |
| Photo Biological Class :         | Group 0 - No risk                                            |
| Luminaire Colour :               | White color                                                  |
| Luminaire Body :                 | Polycarbon body with diffuser.                               |
| Electrical version :             | With electronic transformer, switchable.                     |
| Connection method :              | Terminal                                                     |
| Mains frequency :                | 50/60 Hz                                                     |
| Mains voltage :                  | 220 - 240 V                                                  |
| Led Service ( 25° ) :            | L80 = 50.000 h                                               |
| Driver ( 220 - 240V ) :          | Gecem                                                        |
| Ceiling Type :                   | AB - Gypsum Ceiling                                          |
|                                  | TB - Modular Ceiling                                         |
|                                  | KB - Clip-in Ceiling                                         |
| Ingress Protection (IP) rating : | IP20                                                         |
| Protection class :               | I                                                            |
| Impact resistance (IK) :         | IK02                                                         |
| Hot wire resistance :            | 650 °C                                                       |
| Ambient temperature :            | - 20 - 35 °C                                                 |
| Options :                        | 1 - 3 Hours Emergency Kit ( standard 3 hours emergency kit ) |
| Accesories :                     | Stickers ( arrows direction can be change )                  |
|                                  |                                                              |