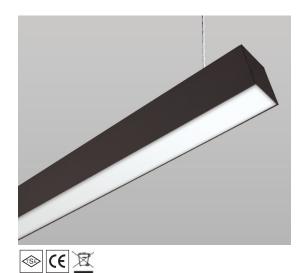

## **ALULINE**GCP 6020TA SS40

## **Product Features and Key Data**

| Applications :                   | Exhibition rooms - offices - conference rooms - foyers - sales rooms |
|----------------------------------|----------------------------------------------------------------------|
| Luminaire Type :                 | LED suspended luminaire                                              |
| Mounting Method :                | Suspension or surface                                                |
| Luminaire Optic :                | Opal Diffuser                                                        |
| Connected Load :                 | 20W                                                                  |
| Colour Temprature :              | 4000K                                                                |
| Rated Luminous Flux :            | 1900 lm                                                              |
| Luminous Efficiency :            | 95 lm/W                                                              |
| Power Factor :                   | > 0,975                                                              |
| CRI Value :                      | > 80                                                                 |
| UGR:                             | < 21 ( EN124664-1 )                                                  |
| Photo Biological Class :         | Group 0 - No risk                                                    |
| Luminaire Colour :               | Ral 9005 Jet black                                                   |
| Luminaire Body :                 | Aliminium profile                                                    |
| Electrical version :             | With electronic transformer, switchable.                             |
| Connection method :              | Terminal                                                             |
| Mains frequency :                | 50/60 Hz                                                             |
| Mains voltage :                  | 220 - 240 V                                                          |
| Led Service ( 25° ) :            | L80 = 50.000 h                                                       |
| Driver ( 220 - 240V ) :          | Tridonic, Osram or Gecem                                             |
| Ceiling Type :                   | AB - Gypsum Ceiling                                                  |
|                                  | TB - Modular Ceiling                                                 |
|                                  | KB - Clip-in Ceiling                                                 |
| Ingress Protection (IP) rating : | IP40                                                                 |
| Protection class :               | Ī                                                                    |
| Impact resistance (IK) :         | IK02                                                                 |
| Hot wire resistance :            | 650 °C                                                               |
| Ambient temperature :            | -20 - 35 °C                                                          |
| Options :                        | 1 - 3 Hours Emergency Kit, Dali Dimmible                             |
| Accesories :                     | Suspension kit                                                       |