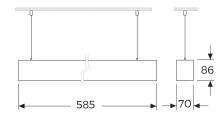

## **ALULINE**GCP 6020TA SS40

## **Product Features and Key Data**

| Applications :                   | Exhibition rooms - offices - conference rooms - foyers - sales rooms |
|----------------------------------|----------------------------------------------------------------------|
| Luminaire Type :                 | LED suspended luminaire                                              |
| Mounting Method :                | Suspension or surface                                                |
| Luminaire Optic :                | Opal Diffuser                                                        |
| Connected Load :                 | 20W                                                                  |
| Colour Temprature :              | 4000K                                                                |
| Rated Luminous Flux :            | 1900 lm                                                              |
| Luminous Efficiency :            | 95 lm/W                                                              |
| Power Factor :                   | > 0,975                                                              |
| CRI Value :                      | > 80                                                                 |
| UGR:                             | < 21 ( EN124664-1 )                                                  |
| Photo Biological Class :         | Group 0 - No risk                                                    |
| Luminaire Colour :               | Ral 9005 Jet black                                                   |
| Luminaire Body :                 | Aliminium profile                                                    |
| Electrical version :             | With electronic transformer, switchable.                             |
| Connection method :              | Terminal                                                             |
| Mains frequency :                | 50/60 Hz                                                             |
| Mains voltage :                  | 220 - 240 V                                                          |
| Led Service ( 25° ) :            | L80 = 50.000 h                                                       |
| Driver ( 220 - 240V ) :          | Tridonic, Osram or Gecem                                             |
| Ceiling Type :                   | AB - Gypsum Ceiling                                                  |
|                                  | TB - Modular Ceiling                                                 |
|                                  | KB - Clip-in Ceiling                                                 |
| Ingress Protection (IP) rating : | IP40                                                                 |
| Protection class :               | Ī                                                                    |
| Impact resistance (IK) :         | IK02                                                                 |
| Hot wire resistance :            | 650 °C                                                               |
| Ambient temperature :            | -20 - 35 °C                                                          |
| Options :                        | 1 - 3 Hours Emergency Kit, Dali Dimmible                             |
| Accesories :                     | Suspension kit                                                       |